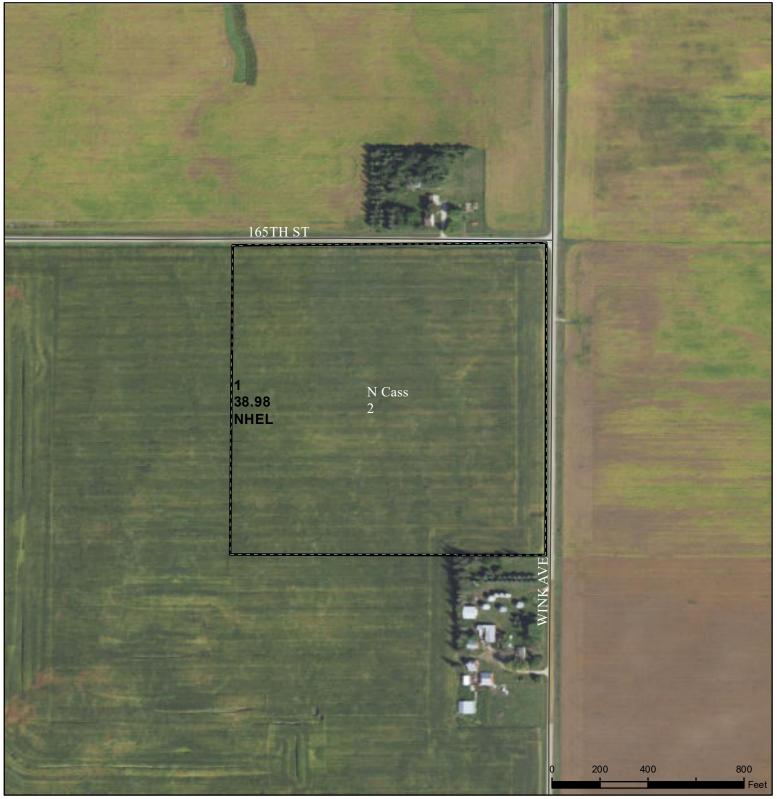

## Wetland Determination Identifiers

- Restricted Use
- $\nabla$ Limited Restrictions Exempt from Conservation
- **Compliance Provisions**

Tract Cropland Total: 38.98 acres

2023 Program Year Map Created April 17, 2023

> Farm 5267 Tract 11278

United States Department of Agriculture (USDA) Farm Service Agency (FSA) maps are for FSA Program administration only. This map does not represent a legal survey or reflect actual ownership; rather it depicts the information provided directly from the producer and/or National Agricultural Imagery Program (NAIP) imagery. The producer accepts the data 'as is' and assumes all risks associated with its use. USDA-FSA assumes no responsibility for actual or consequential damage incurred as a result of any user's reliance on this data outside FSA boundaries and determinations or contact USDA Natural Resources Conservation Service (NRCS).